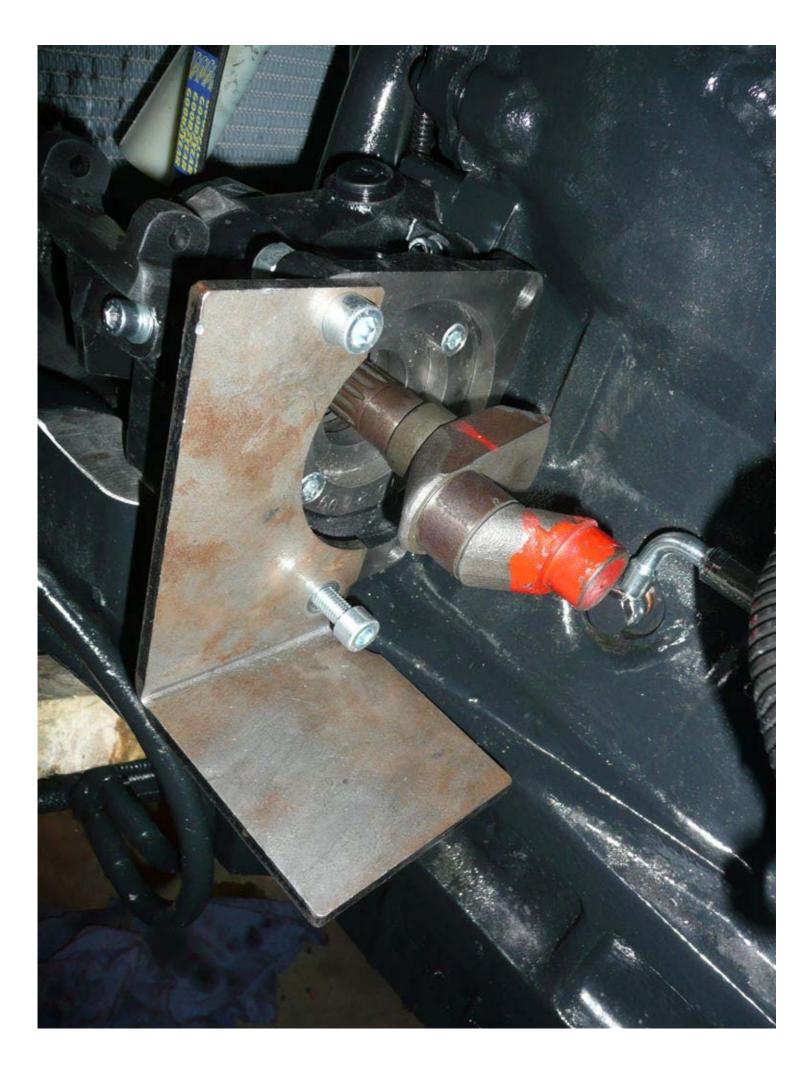

## OBJECT: INSTRUCTION FOR THE INSTALLATION OF THE TAKEN OF FORCE AND THE COMPRESSOR.

- 1- DURING THE FIXING TO TAKE CARE THAT THE TAKEN OF FOR-CE'S BASE AND THE MOTOR'S BASE FIT TOGETHER PERFECTLY, SO-METIMES IT IS NECESSARY TO GRIND THE TAKEN OF FORCE BE-CAUSE ON THE MOTOR'S MONOBLOC THERE'S COULD BE REMAINDER FUSION MATERIAL.
- 2- TO APPLY ADHESIVE FOR GASKETS ON THE MONOBLOC AND PUT A GASKET, IF NECESSARY ADD A THICKNESS AND TO FINISH WITH A GASKET.
- 3- TO ADD GASKETS AND THICKNESS, SO AFTER TO HAVE SCREWED THE FIXING SCREW, THERE WILL BE A STROKE BETWEEN THE TWO GEARS OF APPROXIMATELY: MIN 0,50mm. MAX 0,60mm
- 4- TO VERIFY THAT BETWEEN THE TAKEN OF FORCE AND THE MOTOR' BEHIND AND UNDER SUPPORT IT COULD PASS A NOTEPAD.
- 5- FOR THE COUPLING OF THE COMPRESSOR AND THE TAKEN TO USE THE FURNISHED GASKET, ON THE BOTH SIDE TO APPLY ADHESIVE FOR GASKET.
- WHEN THE COMPRESSOR AND THE TAKEN OF FORCE ARE POSI-TIONED TO SCREW THE FURNISHED SCREWS.

#### **P.T.0**

VIEW OF THE GASKETS IN EQUIPMENT TO PUT BETWEEN THE ENGINE AND THE PTO BASE.(LEAVE A LOOSE BETWEEN THE GEARS OF PTO AND ENGINE IF NECESSARY SUGGEST MIN. 0,50 mm MAX. 0,60 mm)

VIEW OF THE 3 GASKETS IN EQUIPMENT TO PUT BETWEEN THE PTO AND THE ENGINE.

MAKE A LEVELLING ON THE PTO TO AVOIDE THE CONTACT WITH ANY PARTS OF THE ENGINE OF THE TRACTOR.

AFTER THE MOUNTING OF THE 3 GASKETS AND THE PTO WITH THE ENGINE GEARS BE SURE THAT BETWEEN THEM DO NOT EXIST ANY INTERFERENCES. AFTER THE MOUNTING OF THE PTO PUT A SHEET OF BLOCK-NOTES, IF IT PASS JUST ENOUGHT THE PTO WAS MOUNTED CORECTLY.

INTERPOSE THE THREE ENDOWMENT GASKETS BETWEEN THE MONOBLOCK AND THE PTO. AFTER FIXED THE PTO TO THE ENGINE VERIFY THAT A SHEET OF THE BLOCK NOTES GO THROUGH THE TWO CORPS. CHECK NO ONE CONTACT HAS TO BE. THEN THIGTEN WITH CAPACITY.