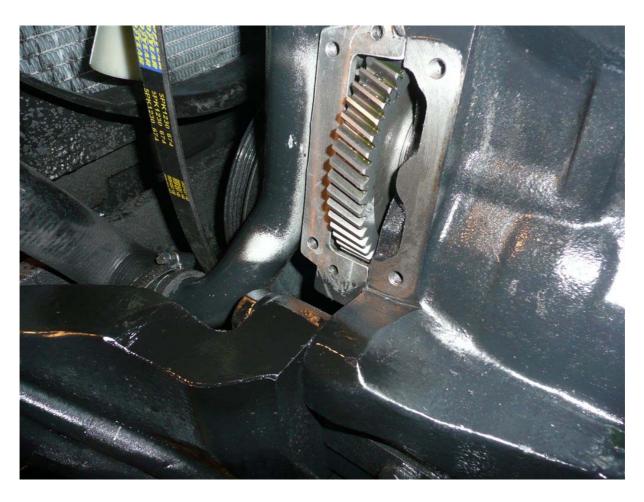

MAKE A LEVELLING ON THE PTO TO AVOIDE THE CONTACT WITH ANY PARTS OF THE ENGINE OF THE TRACTOR.

AFTER THE MOUNTING OF THE 3 GASKETS AND THE PTO WITH THE ENGINE GEARS BE SURE THAT BETWEEN THEM DO NOT EXIST ANY INTERFERENCES. AFTER THE MOUNTING OF THE PTO PUT A SHEET OF BLOCK-NOTES, IF IT PASS JUST ENOUGHT THE PTO WAS MOUNTED CORECTLY.

INTERPOSE THE THREE ENDOWMENT GASKETS BETWEEN THE MONOBLOCK AND THE PTO. AFTER FIXED THE PTO TO THE ENGINE VERIFY THAT A SHEET OF THE BLOCK NOTES GO THROUGH THE TWO CORPS. CHECK NO ONE CONTACT HAS TO BE. THEN THIGTEN WITH CAPACITY.