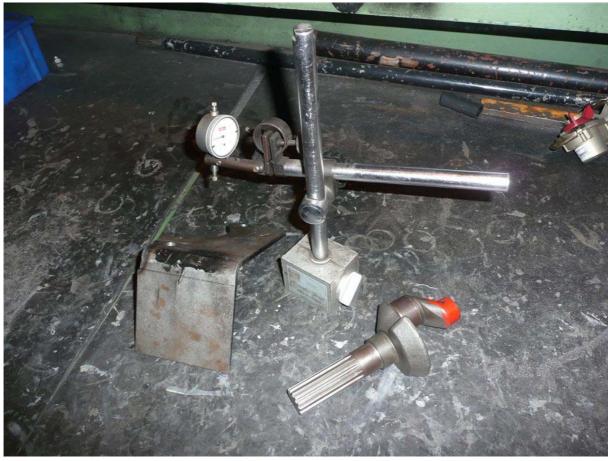

MAKE A LEVELLING ON THE PTO TO AVOIDE THE CONTACT WITH ANY PARTS OF THE ENGINE OF THE TRACTOR.

AFTER THE MOUNTING OF THE 3 GASKETS AND THE PTO WITH THE ENGINE GEARS BE SURE THAT BETWEEN THEM DO NOT EXIST ANY INTERFERENCES. AFTER THE MOUNTING OF THE PTO PUT A SHEET OF BLOCK-NOTES, IF IT PASS JUST ENOUGHT THE PTO WAS MOUNTED CORECTLY.

INTERPOSE THE THREE ENDOWMENT GASKETS BETWEEN THE MONOBLOCK AND THE PTO. AFTER FIXED THE PTO TO THE ENGINE VERIFY THAT A SHEET OF THE BLOCK NOTES GO THROUGH THE TWO CORPS. CHECK NO ONE CONTACT HAS TO BE. THEN THIGTEN WITH CAPACITY.