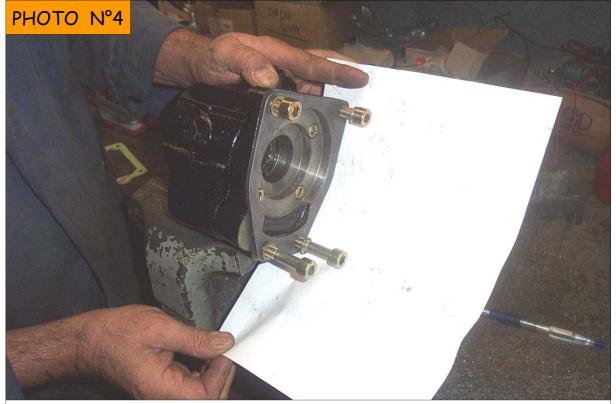

MAKE A LEVELLING ON THE PTO TO AVOIDE THE CONTACT WITH ANY PARTS OF THE ENGINE OF THE TRACTOR.

AFTER THE MOUNTING OF THE 3 GASKETS AND THE PTO WITH THE ENGINE GEARS BE SURE THAT BETWEEN THEM DO NOT EXIST ANY INTERFERENCES. AFTER THE MOUNTING OF THE PTO PUT A SHEET OF BLOCK-NOTES, IF IT PASS JUST ENOUGHT THE PTO WAS MOUNTED CORECTLY.

INTERPOSE THE THREE ENDOWMENT GASKETS BETWEEN THE MONOBLOCK AND THE PTO. AFTER FIXED THE PTO TO THE ENGINE VERIFY THAT A SHEET OF THE BLOCK NOTES GO THROUGH THE TWO CORPS. CHECK NO ONE CONTACT HAS TO BE. THEN THIGTEN WITH CAPACITY.