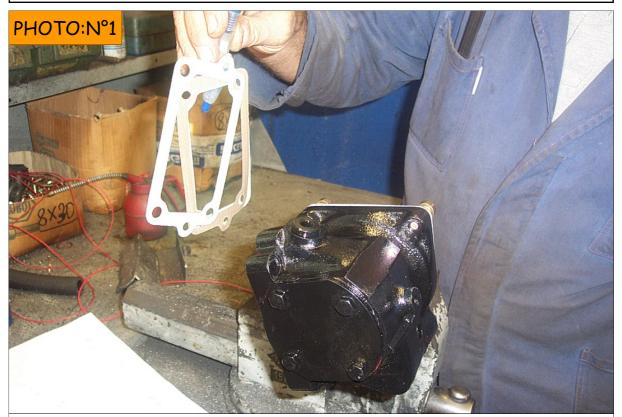

#### **P.T.0**

VIEW OF THE GASKETS IN EQUIPMENT TO PUT BETWEEN THE ENGINE AND THE PTO BASE.(LEAVE A LOOSE BETWEEN THE GEARS OF PTO AND ENGINE IF NECESSARY SUGGEST MIN. 0,50 mm MAX. 0,60 mm)

VIEW OF THE 3 GASKETS IN EQUIPMENT TO PUT BETWEEN THE PTO AND THE ENGINE.

MAKE A LEVELLING ON THE PTO TO AVOIDE THE CONTACT WITH ANY PARTS OF THE ENGINE OF THE TRACTOR.

AFTER THE MOUNTING OF THE 3 GASKETS AND THE PTO WITH THE ENGINE GEARS BE SURE THAT BETWEEN THEM DO NOT EXIST ANY INTERFERENCES. AFTER THE MOUNTING OF THE PTO PUT A SHEET OF BLOCK-NOTES, IF IT PASS JUST ENOUGHT THE PTO WAS MOUNTED CORECTLY.

INTERPOSE THE THREE ENDOWMENT GASKETS BETWEEN THE MONOBLOCK AND THE PTO. AFTER FIXED THE PTO TO THE ENGINE VERIFY THAT A SHEET OF THE BLOCK NOTES GO THROUGH THE TWO CORPS. CHECK NO ONE CONTACT HAS TO BE. THEN THIGTEN WITH CAPACITY.