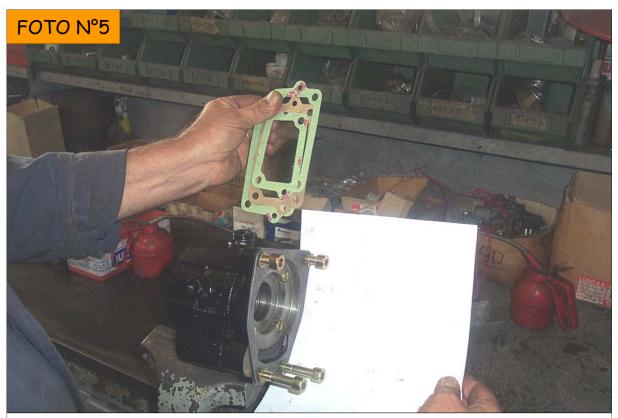

#### **P.T.0**

VIEW OF THE GASKETS IN EQUIPMENT TO PUT BETWEEN THE ENGINE AND THE PTO BASE.(LEAVE A LOOSE BETWEEN THE GEARS OF PTO AND ENGINE IF NECESSARY SUGGEST MIN. 0,50 mm MAX. 0,60 mm)

VIEW OF THE 3 GASKETS IN EQUIPMENT TO PUT BETWEEN THE PTO AND THE ENGINE.

MAKE A LEVELLING ON THE PTO TO AVOIDE THE CONTACT WITH ANY PARTS OF THE ENGINE OF THE TRACTOR.

AFTER THE MOUNTING OF THE 3 GASKETS AND THE PTO WITH THE ENGINE GEARS BE SURE THAT BETWEEN THEM DO NOT EXIST ANY INTERFERENCES. AFTER THE MOUNTING OF THE PTO PUT A SHEET OF BLOCK-NOTES, IF IT PASS JUST ENOUGHT THE PTO WAS MOUNTED CORECTLY.

INTERPOSE THE THREE ENDOWMENT GASKETS BETWEEN THE MONOBLOCK AND THE PTO. AFTER FIXED THE PTO TO THE ENGINE VERIFY THAT A SHEET OF THE BLOCK NOTES GO THROUGH THE TWO CORPS. CHECK NO ONE CONTACT HAS TO BE. THEN THIGTEN WITH CAPACITY.