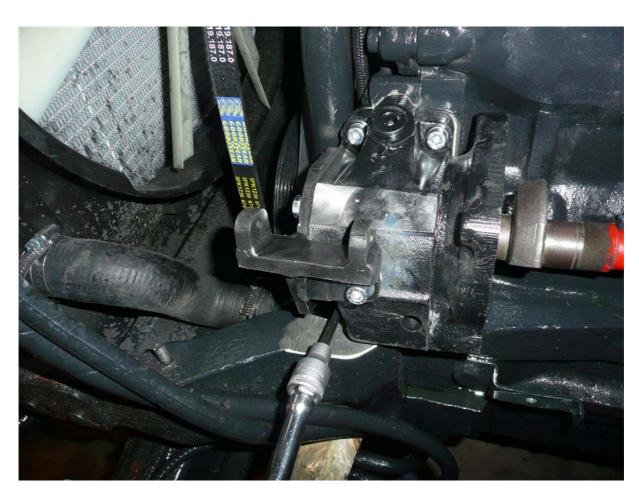

## OBJECT: INSTRUCTION FOR THE INSTALLATION OF THE TAKEN OF FORCE AND THE COMPRESSOR.

- 1- DURING THE FIXING TO TAKE CARE THAT THE TAKEN OF FOR-CE'S BASE AND THE MOTOR'S BASE FIT TOGETHER PERFECTLY, SO-METIMES IT IS NECESSARY TO GRIND THE TAKEN OF FORCE BE-CAUSE ON THE MOTOR'S MONOBLOC THERE'S COULD BE REMAINDER FUSION MATERIAL.
- 2- TO APPLY ADHESIVE FOR GASKETS ON THE MONOBLOC AND PUT A GASKET, IF NECESSARY ADD A THICKNESS AND TO FINISH WITH A GASKET.
- 3- TO ADD GASKETS AND THICKNESS, SO AFTER TO HAVE SCREWED THE FIXING SCREW, THERE WILL BE A STROKE BETWEEN THE TWO GEARS OF APPROXIMATELY: MIN 0,50mm. MAX 0,60mm
- 4- TO VERIFY THAT BETWEEN THE TAKEN OF FORCE AND THE MOTOR' BEHIND AND UNDER SUPPORT IT COULD PASS A NOTEPAD.
- 5- FOR THE COUPLING OF THE COMPRESSOR AND THE TAKEN TO USE THE FURNISHED GASKET, ON THE BOTH SIDE TO APPLY ADHESIVE FOR GASKET.
- WHEN THE COMPRESSOR AND THE TAKEN OF FORCE ARE POSI-TIONED TO SCREW THE FURNISHED SCREWS.

#### **P.T.0**

VIEW OF THE GASKETS IN EQUIPMENT TO PUT BETWEEN THE ENGINE AND THE PTO BASE.(LEAVE A LOOSE BETWEEN THE GEARS OF PTO AND ENGINE IF NECESSARY SUGGEST MIN. 0,50 mm MAX. 0,60 mm)

VIEW OF THE 3 GASKETS IN EQUIPMENT TO PUT BETWEEN THE PTO AND THE ENGINE.

MAKE A LEVELLING ON THE PTO TO AVOIDE THE CONTACT WITH ANY PARTS OF THE ENGINE OF THE TRACTOR.

AFTER THE MOUNTING OF THE 3 GASKETS AND THE PTO WITH THE ENGINE GEARS BE SURE THAT BETWEEN THEM DO NOT EXIST ANY INTERFERENCES. AFTER THE MOUNTING OF THE PTO PUT A SHEET OF BLOCK-NOTES, IF IT PASS JUST ENOUGHT THE PTO WAS MOUNTED CORECTLY.

INTERPOSE THE THREE ENDOWMENT GASKETS BETWEEN THE MONOBLOCK AND THE PTO. AFTER FIXED THE PTO TO THE ENGINE VERIFY THAT A SHEET OF THE BLOCK NOTES GO THROUGH THE TWO CORPS. CHECK NO ONE CONTACT HAS TO BE. THEN THIGTEN WITH CAPACITY.