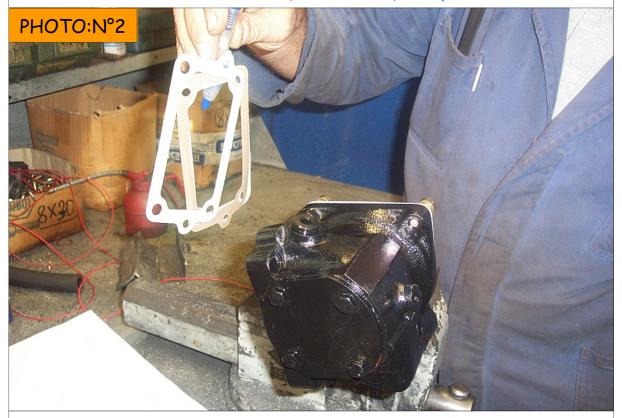

#### **P.T.0**

VIEW OF THE GASKETS IN EQUIPMENT TO PUT BETWEEN THE ENGINE AND THE PTO BASE.(LEAVE A LOOSE BETWEEN THE GEARS OF PTO AND ENGINE IF NECESSARY SUGGEST MIN. 0,50 mm MAX. 0,60 mm)

VIEW OF THE 3 GASKETS IN EQUIPMENT TO PUT BETWEEN THE PTO AND THE ENGINE.

MAKE A LEVELLING ON THE PTO TO AVOIDE THE CONTACT WITH ANY PARTS OF THE ENGINE OF THE TRACTOR.

AFTER THE MOUNTING OF THE 3 GASKETS AND THE PTO WITH THE ENGINE GEARS BE SURE THAT BETWEEN THEM DO NOT EXIST ANY INTERFERENCES. AFTER THE MOUNTING OF THE PTO PUT A SHEET OF BLOCK-NOTES, IF IT PASS JUST ENOUGHT THE PTO WAS MOUNTED CORECTLY.

INTERPOSE THE THREE ENDOWMENT GASKETS BETWEEN THE MONOBLOCK AND THE PTO. AFTER FIXED THE PTO TO THE ENGINE VERIFY THAT A SHEET OF THE BLOCK NOTES GO THROUGH THE TWO CORPS. CHECK NO ONE CONTACT HAS TO BE. THEN THIGTEN WITH CAPACITY.