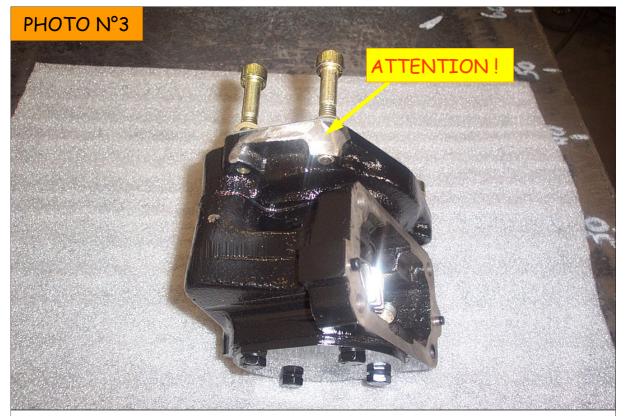

## OBJECT: INSTRUCTION FOR THE INSTALLATION OF THE TAKEN OF FORCE AND THE COMPRESSOR.

- 1- DURING THE FIXING TO TAKE CARE THAT THE TAKEN OF FOR-CE'S BASE AND THE MOTOR'S BASE FIT TOGETHER PERFECTLY, SO-METIMES IT IS NECESSARY TO GRIND THE TAKEN OF FORCE BE-CAUSE ON THE MOTOR'S MONOBLOC THERE'S COULD BE REMAINDER FUSION MATERIAL.
- 2- TO APPLY ADHESIVE FOR GASKETS ON THE MONOBLOC AND PUT A GASKET, IF NECESSARY ADD A THICKNESS AND TO FINISH WITH A GASKET.
- 3- TO ADD GASKETS AND THICKNESS, SO AFTER TO HAVE SCREWED THE FIXING SCREW, THERE WILL BE A STROKE BETWEEN THE TWO GEARS OF APPROXIMATELY: MIN 0,50mm. MAX 0,60mm
- 4- TO VERIFY THAT BETWEEN THE TAKEN OF FORCE AND THE MOTOR' BEHIND AND UNDER SUPPORT IT COULD PASS A NOTEPAD.
- 5- FOR THE COUPLING OF THE COMPRESSOR AND THE TAKEN TO USE THE FURNISHED GASKET, ON THE BOTH SIDE TO APPLY ADHESIVE FOR GASKET.
- WHEN THE COMPRESSOR AND THE TAKEN OF FORCE ARE POSI-TIONED TO SCREW THE FURNISHED SCREWS.