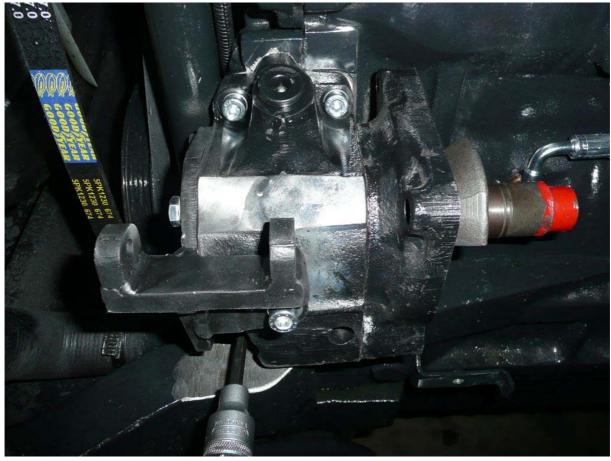

## OBJECT: INSTRUCTION FOR THE INSTALLATION OF THE TAKEN OF FORCE AND THE COMPRESSOR.

- 1- DURING THE FIXING TO TAKE CARE THAT THE TAKEN OF FOR-CE'S BASE AND THE MOTOR'S BASE FIT TOGETHER PERFECTLY, SO-METIMES IT IS NECESSARY TO GRIND THE TAKEN OF FORCE BE-CAUSE ON THE MOTOR'S MONOBLOC THERE'S COULD BE REMAINDER FUSION MATERIAL.
- 2- TO APPLY ADHESIVE FOR GASKETS ON THE MONOBLOC AND PUT A GASKET, IF NECESSARY ADD A THICKNESS AND TO FINISH WITH A GASKET.
- 3- TO ADD GASKETS AND THICKNESS, SO AFTER TO HAVE SCREWED THE FIXING SCREW, THERE WILL BE A STROKE BETWEEN THE TWO GEARS OF APPROXIMATELY: MIN 0,50mm. MAX 0,60mm
- 4- TO VERIFY THAT BETWEEN THE TAKEN OF FORCE AND THE MOTOR' BEHIND AND UNDER SUPPORT IT COULD PASS A NOTEPAD.
- 5- FOR THE COUPLING OF THE COMPRESSOR AND THE TAKEN TO USE THE FURNISHED GASKET, ON THE BOTH SIDE TO APPLY ADHESIVE FOR GASKET.
- WHEN THE COMPRESSOR AND THE TAKEN OF FORCE ARE POSI-TIONED TO SCREW THE FURNISHED SCREWS.

#### **P.T.0**

VIEW OF THE GASKETS IN EQUIPMENT TO PUT BETWEEN THE ENGINE AND THE PTO BASE.(LEAVE A LOOSE BETWEEN THE GEARS OF PTO AND ENGINE IF NECESSARY SUGGEST MIN. 0,50 mm MAX. 0,60 mm)

VIEW OF THE 3 GASKETS IN EQUIPMENT TO PUT BETWEEN THE PTO AND THE ENGINE.

MAKE A LEVELLING ON THE PTO TO AVOIDE THE CONTACT WITH ANY PARTS OF THE ENGINE OF THE TRACTOR.

AFTER THE MOUNTING OF THE 3 GASKETS AND THE PTO WITH THE ENGINE GEARS BE SURE THAT BETWEEN THEM DO NOT EXIST ANY INTERFERENCES. AFTER THE MOUNTING OF THE PTO PUT A SHEET OF BLOCK-NOTES, IF IT PASS JUST ENOUGHT THE PTO WAS MOUNTED CORECTLY.

INTERPOSE THE THREE ENDOWMENT GASKETS BETWEEN THE MONOBLOCK AND THE PTO. AFTER FIXED THE PTO TO THE ENGINE VERIFY THAT A SHEET OF THE BLOCK NOTES GO THROUGH THE TWO CORPS. CHECK NO ONE CONTACT HAS TO BE. THEN THIGTEN WITH CAPACITY.