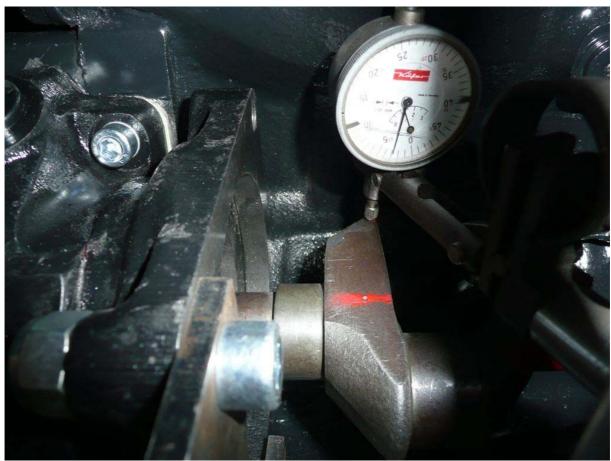

## OBJECT: INSTRUCTION FOR THE INSTALLATION OF THE TAKEN OF FORCE AND THE COMPRESSOR.

- 1- DURING THE FIXING TO TAKE CARE THAT THE TAKEN OF FOR-CE'S BASE AND THE MOTOR'S BASE FIT TOGETHER PERFECTLY, SO-METIMES IT IS NECESSARY TO GRIND THE TAKEN OF FORCE BE-CAUSE ON THE MOTOR'S MONOBLOC THERE'S COULD BE REMAINDER FUSION MATERIAL.
- 2- TO APPLY ADHESIVE FOR GASKETS ON THE MONOBLOC AND PUT A GASKET, IF NECESSARY ADD A THICKNESS AND TO FINISH WITH A GASKET.
- 3- TO ADD GASKETS AND THICKNESS, SO AFTER TO HAVE SCREWED THE FIXING SCREW, THERE WILL BE A STROKE BETWEEN THE TWO GEARS OF APPROXIMATELY: MIN 0,50mm. MAX 0,60mm
- 4- TO VERIFY THAT BETWEEN THE TAKEN OF FORCE AND THE MOTOR' BEHIND AND UNDER SUPPORT IT COULD PASS A NOTEPAD.
- 5- FOR THE COUPLING OF THE COMPRESSOR AND THE TAKEN TO USE THE FURNISHED GASKET, ON THE BOTH SIDE TO APPLY ADHESIVE FOR GASKET.
- WHEN THE COMPRESSOR AND THE TAKEN OF FORCE ARE POSI-TIONED TO SCREW THE FURNISHED SCREWS.

MAKE A LEVELLING ON THE PTO TO AVOIDE THE CONTACT WITH ANY PARTS OF THE ENGINE OF THE TRACTOR.

AFTER THE MOUNTING OF THE 3 GASKETS AND THE PTO WITH THE ENGINE GEARS BE SURE THAT BETWEEN THEM DO NOT EXIST ANY INTERFERENCES. AFTER THE MOUNTING OF THE PTO PUT A SHEET OF BLOCK-NOTES, IF IT PASS JUST ENOUGHT THE PTO WAS MOUNTED CORECTLY.

INTERPOSE THE THREE ENDOWMENT GASKETS BETWEEN THE MONOBLOCK AND THE PTO. AFTER FIXED THE PTO TO THE ENGINE VERIFY THAT A SHEET OF THE BLOCK NOTES GO THROUGH THE TWO CORPS. CHECK NO ONE CONTACT HAS TO BE. THEN THIGTEN WITH CAPACITY.