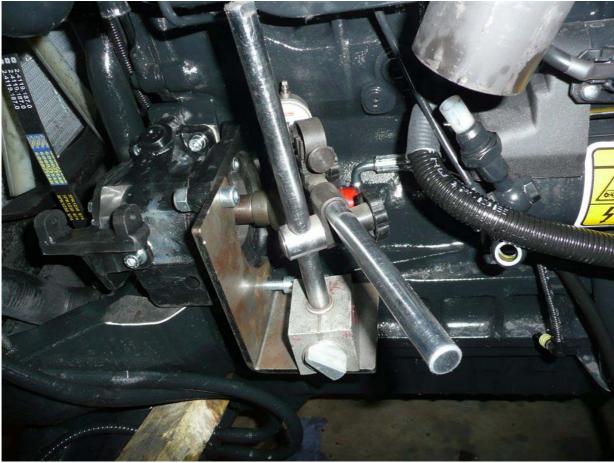

## OBJECT: INSTRUCTION FOR THE INSTALLATION OF THE TAKEN OF FORCE AND THE COMPRESSOR.

- 1- DURING THE FIXING TO TAKE CARE THAT THE TAKEN OF FOR-CE'S BASE AND THE MOTOR'S BASE FIT TOGETHER PERFECTLY, SO-METIMES IT IS NECESSARY TO GRIND THE TAKEN OF FORCE BE-CAUSE ON THE MOTOR'S MONOBLOC THERE'S COULD BE REMAINDER FUSION MATERIAL.
- 2- TO APPLY ADHESIVE FOR GASKETS ON THE MONOBLOC AND PUT A GASKET, IF NECESSARY ADD A THICKNESS AND TO FINISH WITH A GASKET.
- 3- TO ADD GASKETS AND THICKNESS, SO AFTER TO HAVE SCREWED THE FIXING SCREW, THERE WILL BE A STROKE BETWEEN THE TWO GEARS OF APPROXIMATELY: MIN 0,50mm. MAX 0,60mm
- 4- TO VERIFY THAT BETWEEN THE TAKEN OF FORCE AND THE MOTOR' BEHIND AND UNDER SUPPORT IT COULD PASS A NOTEPAD.
- 5- FOR THE COUPLING OF THE COMPRESSOR AND THE TAKEN TO USE THE FURNISHED GASKET, ON THE BOTH SIDE TO APPLY ADHESIVE FOR GASKET.
- WHEN THE COMPRESSOR AND THE TAKEN OF FORCE ARE POSI-TIONED TO SCREW THE FURNISHED SCREWS.

#### **P.T.0**

VIEW OF THE GASKETS IN EQUIPMENT TO PUT BETWEEN THE ENGINE AND THE PTO BASE.(LEAVE A LOOSE BETWEEN THE GEARS OF PTO AND ENGINE IF NECESSARY SUGGEST MIN. 0,50 mm MAX. 0,60 mm)

VIEW OF THE 3 GASKETS IN EQUIPMENT TO PUT BETWEEN THE PTO AND THE ENGINE.

MAKE A LEVELLING ON THE PTO TO AVOIDE THE CONTACT WITH ANY PARTS OF THE ENGINE OF THE TRACTOR.

AFTER THE MOUNTING OF THE 3 GASKETS AND THE PTO WITH THE ENGINE GEARS BE SURE THAT BETWEEN THEM DO NOT EXIST ANY INTERFERENCES. AFTER THE MOUNTING OF THE PTO PUT A SHEET OF BLOCK-NOTES, IF IT PASS JUST ENOUGHT THE PTO WAS MOUNTED CORECTLY.

INTERPOSE THE THREE ENDOWMENT GASKETS BETWEEN THE MONOBLOCK AND THE PTO. AFTER FIXED THE PTO TO THE ENGINE VERIFY THAT A SHEET OF THE BLOCK NOTES GO THROUGH THE TWO CORPS. CHECK NO ONE CONTACT HAS TO BE. THEN THIGTEN WITH CAPACITY.