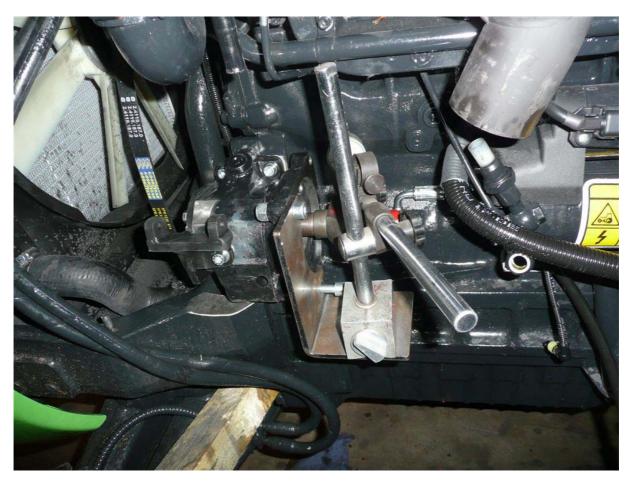

## OBJECT: INSTRUCTION FOR THE INSTALLATION OF THE TAKEN OF FORCE AND THE COMPRESSOR.

- 1- DURING THE FIXING TO TAKE CARE THAT THE TAKEN OF FOR-CE'S BASE AND THE MOTOR'S BASE FIT TOGETHER PERFECTLY, SO-METIMES IT IS NECESSARY TO GRIND THE TAKEN OF FORCE BE-CAUSE ON THE MOTOR'S MONOBLOC THERE'S COULD BE REMAINDER FUSION MATERIAL.
- 2- TO APPLY ADHESIVE FOR GASKETS ON THE MONOBLOC AND PUT A GASKET, IF NECESSARY ADD A THICKNESS AND TO FINISH WITH A GASKET.
- 3- TO ADD GASKETS AND THICKNESS, SO AFTER TO HAVE SCREWED THE FIXING SCREW, THERE WILL BE A STROKE BETWEEN THE TWO GEARS OF APPROXIMATELY: MIN 0,50mm. MAX 0,60mm
- 4- TO VERIFY THAT BETWEEN THE TAKEN OF FORCE AND THE MOTOR' BEHIND AND UNDER SUPPORT IT COULD PASS A NOTEPAD.
- 5- FOR THE COUPLING OF THE COMPRESSOR AND THE TAKEN TO USE THE FURNISHED GASKET, ON THE BOTH SIDE TO APPLY ADHESIVE FOR GASKET.
- WHEN THE COMPRESSOR AND THE TAKEN OF FORCE ARE POSI-TIONED TO SCREW THE FURNISHED SCREWS.

#### **P.T.0**

VIEW OF THE GASKETS IN EQUIPMENT TO PUT BETWEEN THE ENGINE AND THE PTO BASE.(LEAVE A LOOSE BETWEEN THE GEARS OF PTO AND ENGINE IF NECESSARY SUGGEST MIN. 0,50 mm MAX. 0,60 mm)

VIEW OF THE 3 GASKETS IN EQUIPMENT TO PUT BETWEEN THE PTO AND THE ENGINE.

MAKE A LEVELLING ON THE PTO TO AVOIDE THE CONTACT WITH ANY PARTS OF THE ENGINE OF THE TRACTOR.

AFTER THE MOUNTING OF THE 3 GASKETS AND THE PTO WITH THE ENGINE GEARS BE SURE THAT BETWEEN THEM DO NOT EXIST ANY INTERFERENCES. AFTER THE MOUNTING OF THE PTO PUT A SHEET OF BLOCK-NOTES, IF IT PASS JUST ENOUGHT THE PTO WAS MOUNTED CORECTLY.

INTERPOSE THE THREE ENDOWMENT GASKETS BETWEEN THE MONOBLOCK AND THE PTO. AFTER FIXED THE PTO TO THE ENGINE VERIFY THAT A SHEET OF THE BLOCK NOTES GO THROUGH THE TWO CORPS. CHECK NO ONE CONTACT HAS TO BE. THEN THIGTEN WITH CAPACITY.