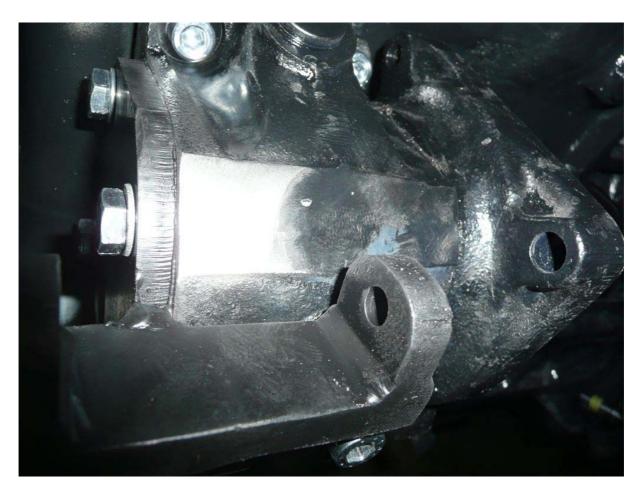

#### **P.T.0**

VIEW OF THE GASKETS IN EQUIPMENT TO PUT BETWEEN THE ENGINE AND THE PTO BASE.(LEAVE A LOOSE BETWEEN THE GEARS OF PTO AND ENGINE IF NECESSARY SUGGEST MIN. 0,50 mm MAX. 0,60 mm)

VIEW OF THE 3 GASKETS IN EQUIPMENT TO PUT BETWEEN THE PTO AND THE ENGINE.

MAKE A LEVELLING ON THE PTO TO AVOIDE THE CONTACT WITH ANY PARTS OF THE ENGINE OF THE TRACTOR.

AFTER THE MOUNTING OF THE 3 GASKETS AND THE PTO WITH THE ENGINE GEARS BE SURE THAT BETWEEN THEM DO NOT EXIST ANY INTERFERENCES. AFTER THE MOUNTING OF THE PTO PUT A SHEET OF BLOCK-NOTES, IF IT PASS JUST ENOUGHT THE PTO WAS MOUNTED CORECTLY.

INTERPOSE THE THREE ENDOWMENT GASKETS BETWEEN THE MONOBLOCK AND THE PTO. AFTER FIXED THE PTO TO THE ENGINE VERIFY THAT A SHEET OF THE BLOCK NOTES GO THROUGH THE TWO CORPS. CHECK NO ONE CONTACT HAS TO BE. THEN THIGTEN WITH CAPACITY.